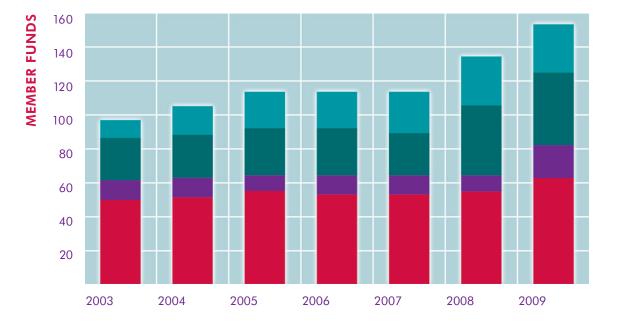

## DISTRIBUTION OF PARTNER MEMBERS

- Europe, Asia, Africa, Latin America, Oceana
- Fund within a larger fund (North America)
- Private (North America)
- Public (North America)

سال инвестиции влияние на въздействието нвестициї вплив пичезтмент и пяссе имраст • أمثنا • أوثان ال وامثنت س ЛІДКИ • 投 SNAPSHOT OF GLOBALS NETWORK ASSETS ESTMENT • BEEINFLUSSEN • IMPACT • НАСЛІДКИ • 投資 • 影響 • INVES INVERSIÓN • IN INVERSIÓN • IN I • 투자 • 영향을 • 미친다 • INVESTMENT • INFLUENCE • IMPACT • 「مثنا • أوثان ال • أوثان ال • المثنا • أوثان ال • أوثان • أوث

Members of the Women's Funding Network:

\*Working assets refers to the sum of women's funds' total assets at FYE 2007 and contributions received during FY 2008. Grant-making for FY 2009.

"Women's Funding Network provides members with a big tent vision and space to connect with leaders across the global women's funding movement. They provide a cohesiveness that is supportive, motivating and affirming."