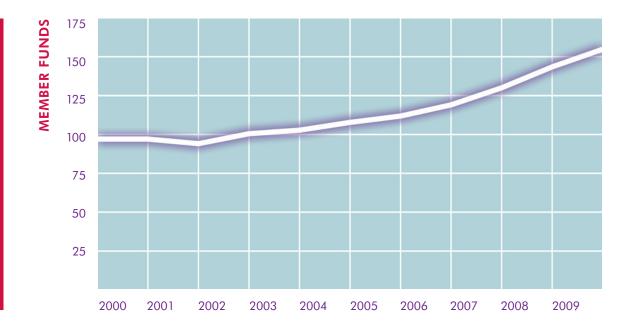

## SUMMARY OF GROWTH

In 2009, Women's Funding Network grew to **155 member funds** on six continents, making us one of the largest philanthropic networks in the world.

Members of the Women's Funding Network:

\*Working assets refers to the sum of women's funds' total assets at FYE 2007 and contributions received during FY 2008. Grant-making for FY 2009.

"Women's Funding Network provides members with a big tent vision and space to connect with leaders across the global women's funding movement. They provide a cohesiveness that is supportive, motivating and affirming."