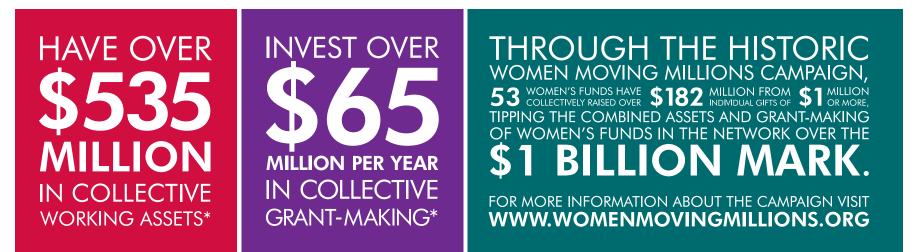

## **INVESTMENT**

- The groundbreaking and "herstoric" Women Moving Millions campaign raised **\$182.1 million from 102 donors**, exceeding its bold original goal of raising \$150 million from individual gifts of \$1 million or more by April 2009.
- We expanded the fundraising capacity of 8 member fund leaders to **collectively** raise \$14.7 million.
- We convened, trained and coached more than **400 leaders throughout the Network** to strengthen the visibility, sustainability and strategic growth of our member funds.

**Women Moving Millions** campaign exceeded its goal by over \$30 million and garnered over \$180 million from over 100 donors contributing gifts of \$1 million or more to women's funds across the network.